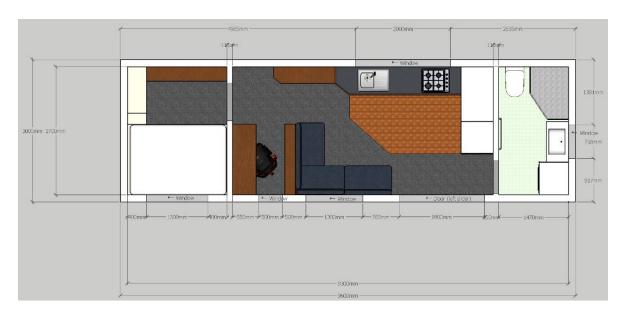

tart date so supplies can be ordered.
- Third deposit of 30% due once windows, cladding and roof is complete.
- (If any other extra options are required including Solar, Composting Toilet, Waste Water etc. then a Fifth Deposit to cover these would be due. Timing and amount is case by case depending on setup)
- Balance due upon client being satisfied of the completion of their Tiny House. Once balance is cleared, ownership papers are signed over to the client and delivery takes place.

# Floor Plans:

Below are some example Floor Plans. You are welcome to use ours or customise your own Floor Plan to suit your own preferences. (There is  $\underline{NO}$  extra charge for having your own customised and personalised Floor Plan).

### 10.8m x 3m Floor Plans:







### 9.6m x 3m Floor Plans:







# 8.4m x 2.4m Floor Plans:



# 7.8m x 2.4m Floor Plans:



# 7.2m x 2.4m Floor Plans:



# 6m x 2.4m Floor Plans: