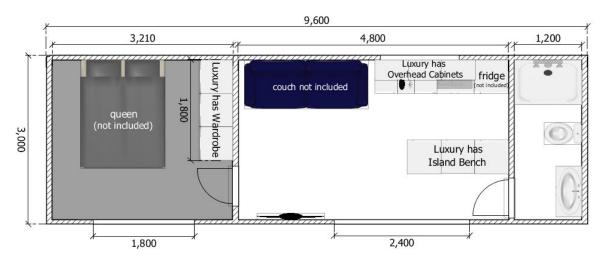

date so supplies can be ordered.
- Third deposit of 30% due once windows, cladding and roof is complete.
- (If any other extra options are required including Solar, Composting Toilet, Waste Water etc. then a Fifth Deposit to cover these would be due. Timing and amount is case by case depending on setup)
- Balance due upon client being satisfied of the completion of their Tiny House. Once balance is cleared, ownership papers are signed over to the client and delivery takes place.

# Floor Plans:

Below are some example Floor Plans. You are welcome to use ours or customise your own Floor Plan to suit your own preferences. (There is  $\underline{NO}$  extra charge for having your own customised and personalised Floor Plan).

### 10.8m x 3m Floor Plans:







### 9.6m x 3m Floor Plans:







# 8.4m x 2.4m Floor Plans:



# 7.8m x 2.4m Floor Plans:



# 7.2m x 2.4m Floor Plans:



# 6m x 2.4m Floor Plans: