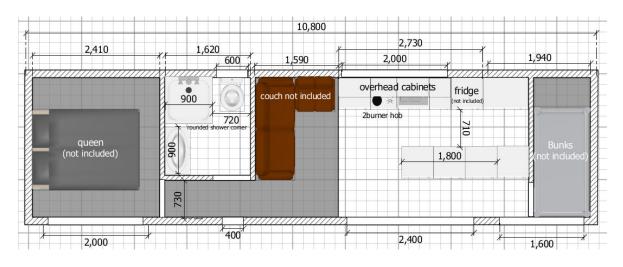

f 30% due 1 month before build start date so supplies can be ordered.
- Third deposit of 30% due once windows, cladding and roof is complete.
- (If any other extra options are required including Solar, Composting Toilet, Waste Water etc. then a Fifth Deposit to cover these would be due. Timing and amount is case by case depending on setup)
- Balance due upon client being satisfied of the completion of their Tiny House. Once balance is cleared, ownership papers are signed over to the client and delivery takes place.

# Floor Plans:

Below are some example Floor Plans. You are welcome to use ours or customise your own Floor Plan to suit your own preferences. (There is  $\underline{NO}$  extra charge for having your own customised and personalised Floor Plan).

### 10.8m x 3m Floor Plans:







### 9.6m x 3m Floor Plans:







# 8.4m x 2.4m Floor Plans:



# 7.8m x 2.4m Floor Plans:



# 7.2m x 2.4m Floor Plans:



# 6m x 2.4m Floor Plans: