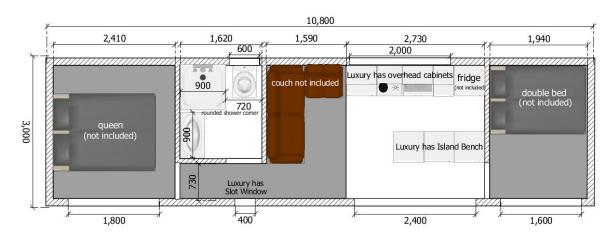

of 30% due 1 month before build start date so supplies can be ordered.
- Third deposit of 30% due once windows, cladding and roof is complete.
- (If any other extra options are required including Solar, Composting Toilet, Waste Water etc. then a Fifth Deposit to cover these would be due. Timing and amount is case by case depending on setup)
- Balance due upon client being satisfied of the completion of their Tiny House. Once balance is cleared, ownership papers are signed over to the client and delivery takes place.

# Floor Plans:

Below are some example Floor Plans. You are welcome to use ours or customise your own Floor Plan to suit your own preferences. (There is  $\underline{NO}$  extra charge for having your own customised and personalised Floor Plan).

### 10.8m x 3m Floor Plans:







### 9.6m x 3m Floor Plans:







# 8.4m x 2.4m Floor Plans:



# 7.8m x 2.4m Floor Plans:



# 7.2m x 2.4m Floor Plans:



# 6m x 2.4m Floor Plans: