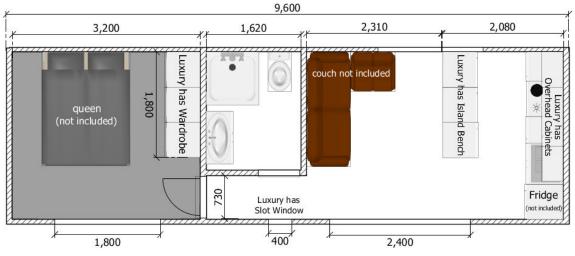

rt date so supplies can be ordered.
- Third deposit of 30% due once windows, cladding and roof is complete.
- (If any other extra options are required including Solar, Composting Toilet, Waste Water etc. then a Fifth Deposit to cover these would be due. Timing and amount is case by case depending on setup)
- Balance due upon client being satisfied of the completion of their Tiny House. Once balance is cleared, ownership papers are signed over to the client and delivery takes place.

# Floor Plans:

Below are some example Floor Plans. You are welcome to use ours or customise your own Floor Plan to suit your own preferences. (There is  $\underline{NO}$  extra charge for having your own customised and personalised Floor Plan).

### 10.8m x 3m Floor Plans:







### 9.6m x 3m Floor Plans:







# 8.4m x 2.4m Floor Plans:



# 7.8m x 2.4m Floor Plans:



# 7.2m x 2.4m Floor Plans:



# 6m x 2.4m Floor Plans: