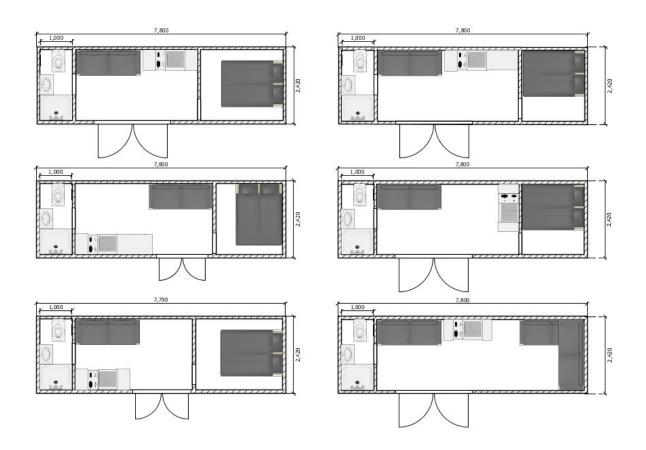

once windows, cladding and roof is complete.
- (If any other extra options are required including Solar, Composting Toilet, Waste Water etc. then a Fifth Deposit to cover these would be due. Timing and amount is case by case depending on setup)
- Balance due upon client being satisfied of the completion of their Tiny House. Once balance is cleared, ownership papers are signed over to the client and delivery takes place.

# Floor Plans:

Below are some example Floor Plans. You are welcome to use ours or customise your own Floor Plan to suit your own preferences. (There is  $\underline{NO}$  extra charge for having your own customised and personalised Floor Plan).

### 10.8m x 3m Floor Plans:







### 9.6m x 3m Floor Plans:







# 8.4m x 2.4m Floor Plans:



# 7.8m x 2.4m Floor Plans:



# 7.2m x 2.4m Floor Plans:



# 6m x 2.4m Floor Plans: