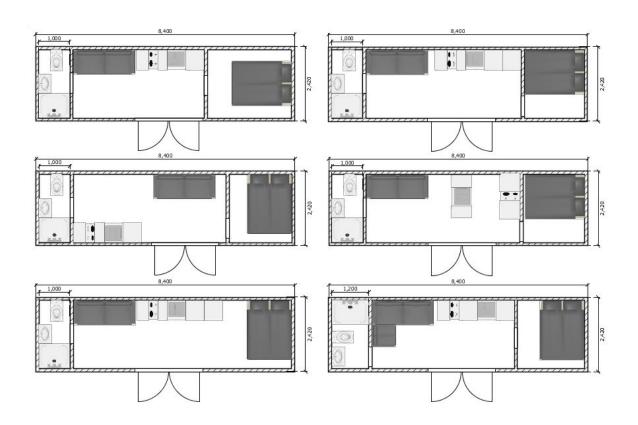

ed.
- Third deposit of 30% due once windows, cladding and roof is complete.
- (If any other extra options are required including Solar, Composting Toilet, Waste Water etc. then a Fifth Deposit to cover these would be due. Timing and amount is case by case depending on setup)
- Balance due upon client being satisfied of the completion of their Tiny House. Once balance is cleared, ownership papers are signed over to the client and delivery takes place.

# Floor Plans:

Below are some example Floor Plans. You are welcome to use ours or customise your own Floor Plan to suit your own preferences. (There is  $\underline{NO}$  extra charge for having your own customised and personalised Floor Plan).

### 10.8m x 3m Floor Plans:







### 9.6m x 3m Floor Plans:







# 8.4m x 2.4m Floor Plans:



# 7.8m x 2.4m Floor Plans:



# 7.2m x 2.4m Floor Plans:



# 6m x 2.4m Floor Plans: