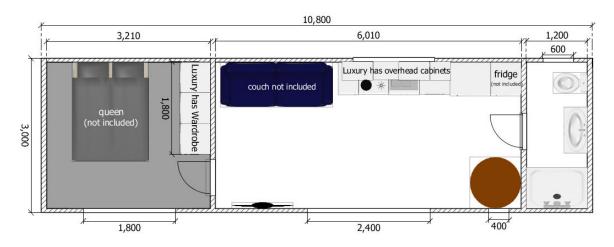

30% due 1 month before build start date so supplies can be ordered.
- Third deposit of 30% due once windows, cladding and roof is complete.
- (If any other extra options are required including Solar, Composting Toilet, Waste Water etc. then a Fifth Deposit to cover these would be due. Timing and amount is case by case depending on setup)
- Balance due upon client being satisfied of the completion of their Tiny House. Once balance is cleared, ownership papers are signed over to the client and delivery takes place.

# Floor Plans:

Below are some example Floor Plans. You are welcome to use ours or customise your own Floor Plan to suit your own preferences. (There is  $\underline{NO}$  extra charge for having your own customised and personalised Floor Plan).

### 10.8m x 3m Floor Plans:







### 9.6m x 3m Floor Plans:







# 8.4m x 2.4m Floor Plans:



# 7.8m x 2.4m Floor Plans:



# 7.2m x 2.4m Floor Plans:



# 6m x 2.4m Floor Plans: