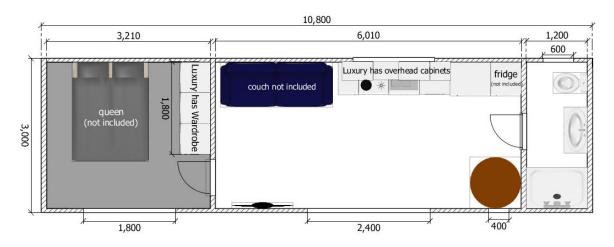

# Floor Plans:

Below are some example Floor Plans. You are welcome to use ours or customise your own Floor Plan to suit your own preferences. (There is  $\underline{NO}$  extra charge for having your own customised and personalised Floor Plan).

### 10.8m x 3m Floor Plans: