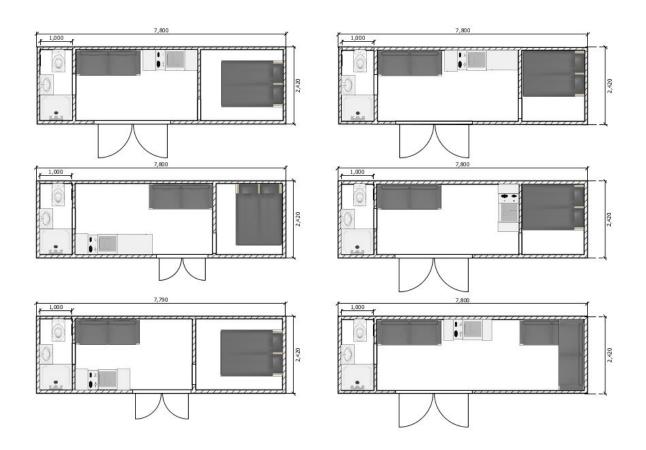

# Floor Plans:

Below are some example Floor Plans. You are welcome to use ours or customise your own Floor Plan to suit your own preferences. (There is  $\underline{NO}$  extra charge for having your own customised and personalised Floor Plan).

# 7.8m x 2.4m Floor Plans: