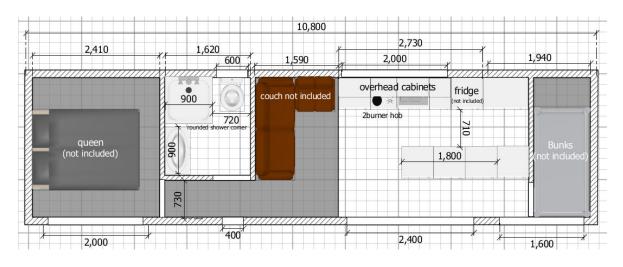

# Floor Plans:

Below are some example Floor Plans. You are welcome to use ours or customise your own Floor Plan to suit your own preferences. (There is  $\underline{NO}$  extra charge for having your own customised and personalised Floor Plan).

### 10.8m x 3m Floor Plans: