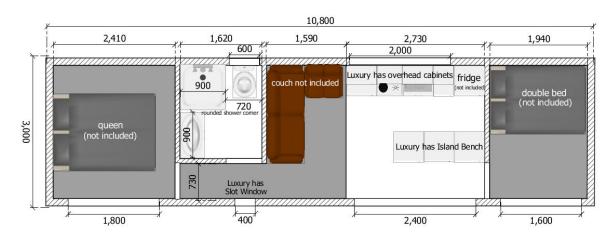

# Floor Plans:

Below are some example Floor Plans. You are welcome to use ours or customise your own Floor Plan to suit your own preferences. (There is  $\underline{NO}$  extra charge for having your own customised and personalised Floor Plan).

### 10.8m x 3m Floor Plans: