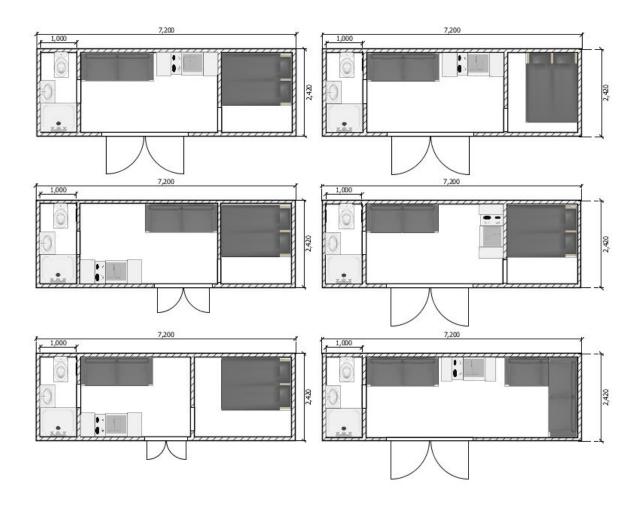

# Floor Plans:

Below are some example Floor Plans. You are welcome to use ours or customise your own Floor Plan to suit your own preferences. (There is  $\underline{NO}$  extra charge for having your own customised and personalised Floor Plan).

# 7.2m x 2.4m Floor Plans: