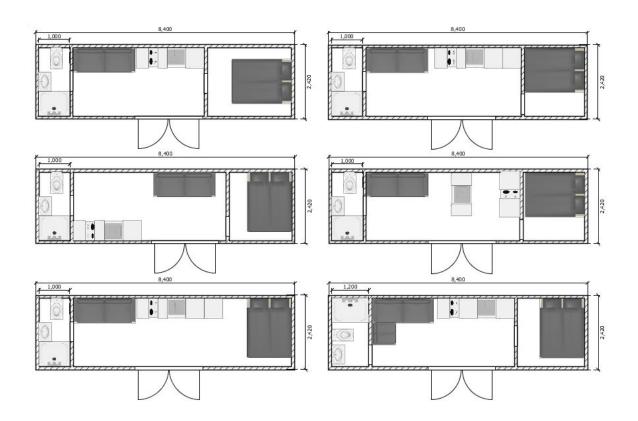

# Floor Plans:

Below are some example Floor Plans. You are welcome to use ours or customise your own Floor Plan to suit your own preferences. (There is  $\underline{NO}$  extra charge for having your own customised and personalised Floor Plan).

# 8.4m x 2.4m Floor Plans: