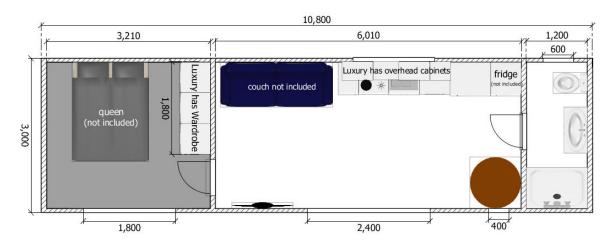

# Floor Plans:

Below are some example Floor Plans. You are welcome to use ours or customise your own Floor Plan to suit your own preferences. (There is  $\underline{NO}$  extra charge for having your own customised and personalised Floor Plan).

### 10.8m x 3m Floor Plans: