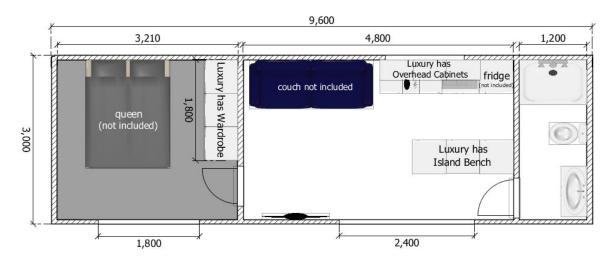

# Floor Plans:

Below are some example Floor Plans. You are welcome to use ours or customise your own Floor Plan to suit your own preferences. (There is  $\underline{NO}$  extra charge for having your own customised and personalised Floor Plan).

## 9.6m x 3m Floor Plans: