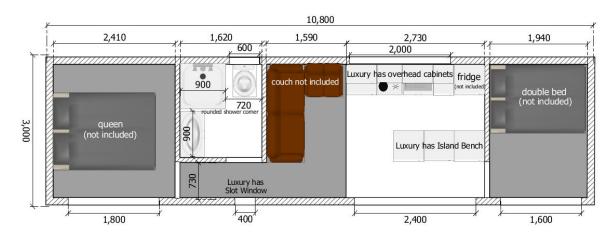

# Floor Plans:

Below are some example Floor Plans. You are welcome to use ours or customise your own Floor Plan to suit your own preferences. (There is  $\underline{NO}$  extra charge for having your own customised and personalised Floor Plan).

### 10.8m x 3m Floor Plans: