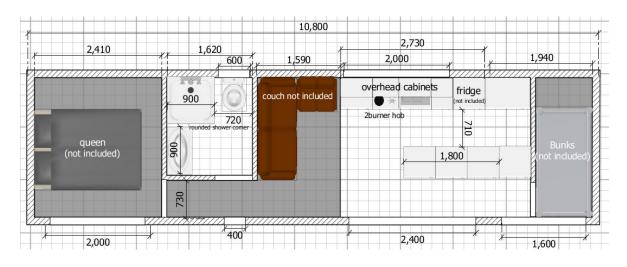

# Floor Plans:

Below are some example Floor Plans. You are welcome to use ours or customise your own Floor Plan to suit your own preferences. (There is  $\underline{NO}$  extra charge for having your own customised and personalised Floor Plan).

## 9.6m x 3m Floor Plans: