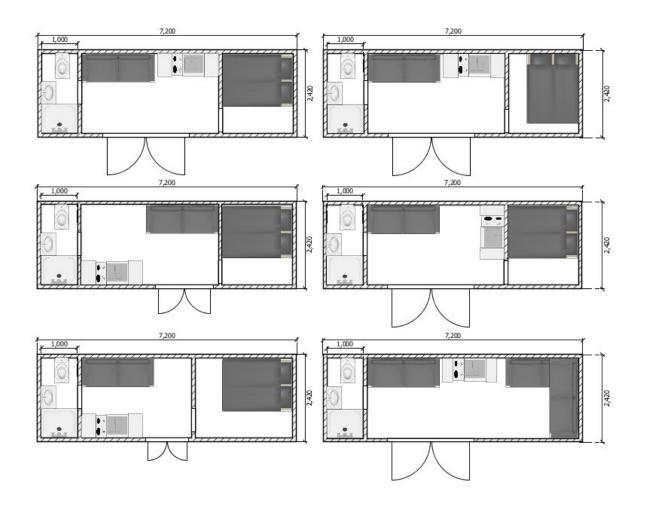

# Floor Plans:

Below are some example Floor Plans. You are welcome to use ours or customise your own Floor Plan to suit your own preferences. (There is  $\underline{NO}$  extra charge for having your own customised and personalised Floor Plan).

# 7.2m x 2.4m Floor Plans: