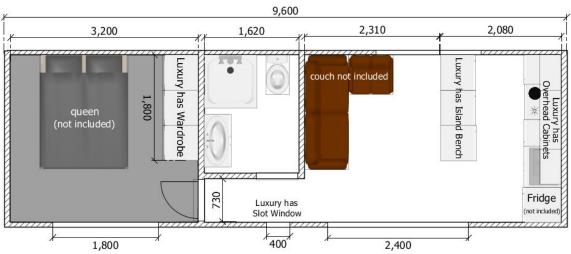

# Floor Plans:

Below are some example Floor Plans. You are welcome to use ours or customise your own Floor Plan to suit your own preferences. (There is  $\underline{NO}$  extra charge for having your own customised and personalised Floor Plan).

## 9.6m x 3m Floor Plans: